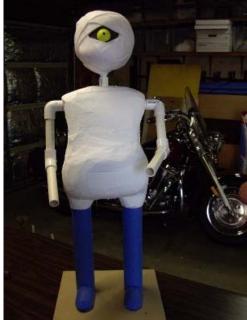

## **MUMMYCLOPS**

This little guy is one of my favorite characters. A one eyed mummy that doesn't do much but turn his head back and forth. A perfect use for a standard torso frame with moving neck.

This one only needed a small version, so the vertical pieces were made a little shorter. He doesn't have a mouth so that was one less servo required for this little guy.

A couple of layers of 2" foam sheet were glued together and carved for the body shape. The leg padding and foot shape were made from "water wiggles" .(similar to pipe insulation)

The head is simply a styrofoam ball with a painted ping pong ball for an eye. The wrapping was cut from sheets of batting material that came as packing in a machinery shipping case. (freebee) His neck has since been lengthened to look a little more like the movie character.