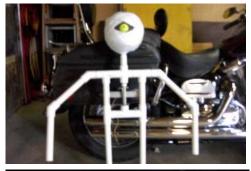

## **MUMMYCLOPS**

This little guy is one of my favorite characters. A one eyed mummy that doesn't do much but turn his head back and forth. A perfect use for a standard torso frame with moving neck.

This one only needed a small version, so the vertical pieces were made a little shorter. He doesn't have a mouth so that was one less servo required for this little guy.

A couple of layers of 2" foam sheet were glued together and carved for the body shape. The leg padding and foot shape were made from "water wiggles" .(similar to pipe insulation)

The head is simply a styrofoam ball with a painted ping pong ball for an eye. The wrapping was cut from sheets of batting material that came as packing in a machinery shipping case. (freebee) His neck has since been lengthened to look a little more like the movie character.