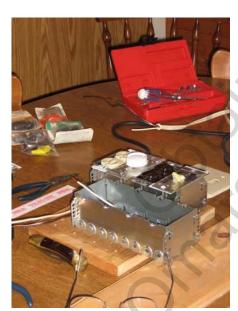

## **4 Channel Dimmer Power Box**

I had really noticed that although I was happy with the overall lighting last year, the intensity of the lights was way too bright. Since working with all things electrical makes me nervous I enlisted the help of father to wire this up for me. Basically he wired 4 outlets to 4 dimmer switches creating 4 channels that can be individually dimmed to whatever I want. I anticipate this will give me far greater control over the lighting and make the haunt less day-glow and much more dark & spooky.

Warning: This prop requires 120V AC line voltage. Line voltage can kill! Please be careful and make sure you know what you are doing and that everything is hooked up properly.