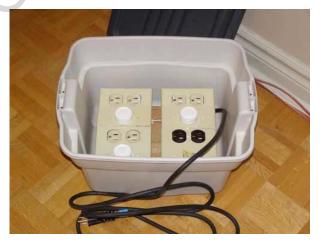

## **4 Channel Dimmer Power Box**

I had really noticed that although I was happy with the overall lighting last year, the intensity of the lights was way too bright. Since working with all things electrical makes me nervous I enlisted the help of father to wire this up for me. Basically he wired 4 outlets to 4 dimmer switches creating 4 channels that can be individually dimmed to whatever I want. I anticipate this will give me far greater control over the lighting and make the haunt less day-glow and much more dark & spooky.

Warning: This prop requires 120V AC line voltage. Line voltage can kill! Please be careful and make sure you know what you are doing and that everything is hooked up properly.