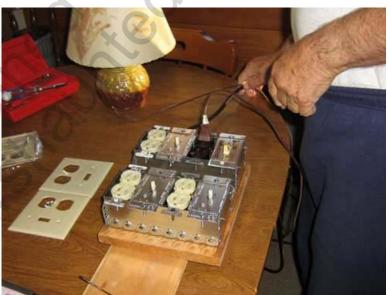

## **4 Channel Dimmer Power Box**

I had really noticed that although I was happy with the overall lighting last year, the intensity of the lights was way too bright. Since working with all things electrical makes me nervous I enlisted the help of father to wire this up for me. Basically he wired 4 outlets to 4 dimmer switches creating 4 channels that can be individually dimmed to whatever I want. I anticipate this will give me far greater control over the lighting and make the haunt less day-glow and much more dark & spooky.

Warning: This prop requires 120V AC line voltage. Line voltage can kill! Please be careful and make sure you know what you are doing and that everything is hooked up properly.