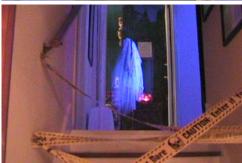

## **Stair Ghost**

The Stair Ghost was an indoor full sized peppers ghost effect. Caught many a party guest off guard with this one!

## Obtained from Omarshauntedtrail.com

The **Upstairs Ghost** effect was created using a door sized piece of plexi glass at the top of the stairs.

We blocked off the stairs to keep people at a distance. The ghost prop was placed to the right of the stairs in a small space surrounded in black plastic.

A blacklight lit the scene and a small fan kept the figure moving. The room behind the plexi glass was lit with a noise activated lightning effect attached to a lamp.