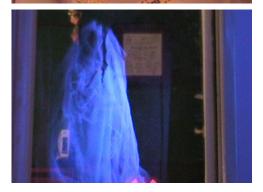

## **Stair Ghost**

The Stair Ghost was an indoor full sized peppers ghost effect. Caught many a party guest off guard with this one!

## Obtained from Omarshauntedtrail.com

The **Upstairs Ghost** effect was created using a door sized piece of plexi glass at the top of the stairs.

We blocked off the stairs to keep people at a distance. The ghost prop was placed to the right of the stairs in a small space surrounded in black plastic.

A blacklight lit the scene and a small fan kept the figure moving. The room behind the plexi glass was lit with a noise activated lightning effect attached to a lamp.