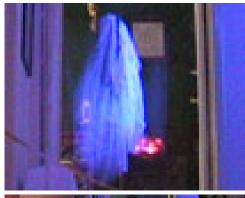

## **Stair Ghost**

The Stair Ghost was an indoor full sized peppers ghost effect. Caught many a party guest off guard with this one!

## Obtained from Omarshauntedtrail.com

The **Upstairs Ghost** effect was created using a door sized piece of plexi glass at the top of the stairs.

We blocked off the stairs to keep people at a distance. The ghost prop was placed to the right of the stairs in a small space surrounded in black plastic.

A blacklight lit the scene and a small fan kept the figure moving. The room behind the plexi glass was lit with a noise activated lightning effect attached to a lamp.