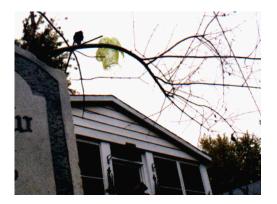

## **The Roof Ghost**

I apologize about the photos, these are a few years old. I'll try to find some clearer, more recent ones soon.

The attachment that holds the iron pole to the roof is permanently attached to my roof and the pole is heavily bolted in each year. The ghost was revamped in 1998 and is no longer that horrible yellow, due to my learning from the Halloween-I about "Rit Whitener & Brightener".