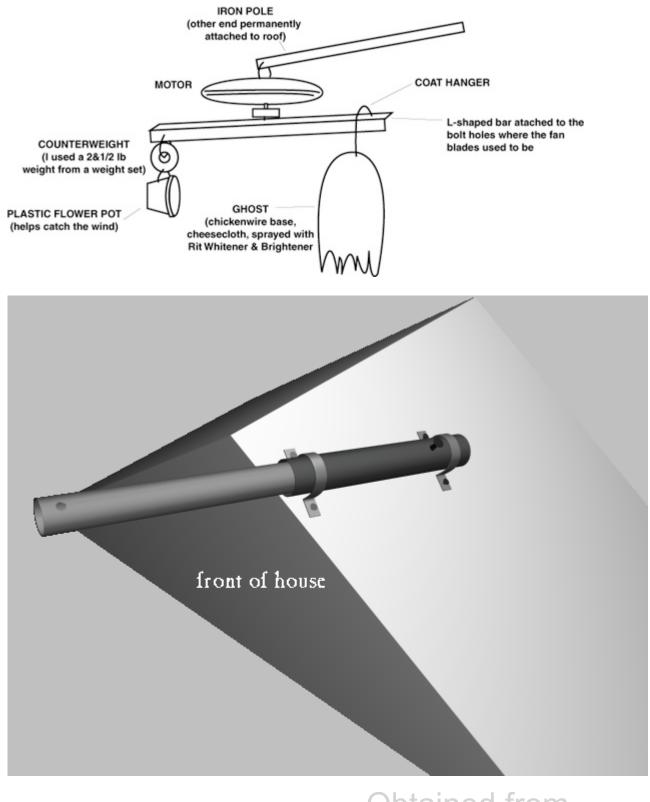

## **The Roof Ghost**

I apologize about the photos, these are a few years old. I'll try to find some clearer, more recent ones soon.

The attachment that holds the iron pole to the roof is permanently attached to my roof and the pole is heavily bolted in each year. The ghost was revamped in 1998 and is no longer that horrible yellow, due to my learning from the Halloween-I about "Rit Whitener & Brightener".