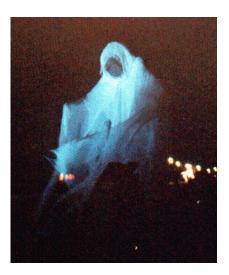

Lit from below with a blacklight, it now looks more like this:

Obtained from Omarshauntedtrail.com

Obtained from Omarshauntedtrail.com

Obtained from Omarshauntedtrail.com