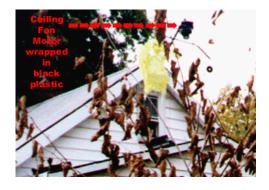

## **The Roof Ghost**

I apologize about the photos, these are a few years old. I'll try to find some clearer, more recent ones soon.

The attachment that holds the iron pole to the roof is permanently attached to my roof and the pole is heavily bolted in each year. The ghost was revamped in 1998 and is no longer that horrible yellow, due to my learning from the Halloween-I about "Rit Whitener & Brightener".