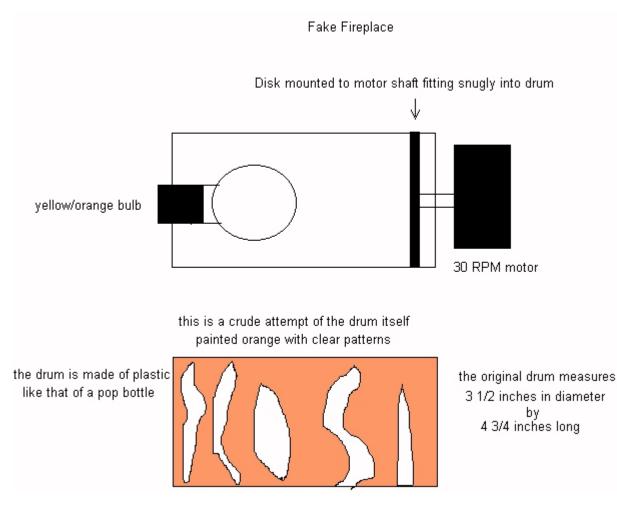

### **Fake Fire**

This is a sketch of the mechanism used in my fake fire place.

Suggestions for drum

- 1: Use bottom part of coffee can, wrap a clear plastic sheet around it, mount it to motor shaft.
- 2: Use a 2 liter soda bottle, cut off one end, mount the other end to the motor shaft.

#### Suggestions for Patterns

- 1: Use masking tape for patterns, paint drum orange. When dry, remove tape.
- 2: Use 2 sheets of cellophane, 1 yellow, 1 orange with patterns cut out, wrap around drum one sheet over the other.

Mount into an open wooden or metal box (no front or top) large enough to fit the assembly.

Place below window facing whatever background.

viola! fake fire!