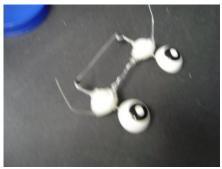

## **MAKING EYES MOVE**

Here are two of the roll-on bottles tops cut from the bottle.

On the right is a close up of a roll on ball drilled out with a piece of wire thru the center. I also wrapped wire around the rim and hot glued it in place. This was how I connected two eye together.

Here are two pictures just showing the eye movement connected. I was going to hot glue a pair of eyes on to the wire with the hot glue on the tips. There's better pictures below.

I laid the eyes in place in the picture here.