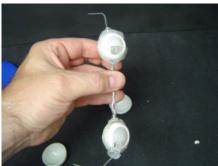

Here are two pictures just showing the eye movement connected. I was going to hot glue a pair of eyes on to the wire with the hot glue on the tips. There's better pictures below.

I laid the eyes in place in the picture here.