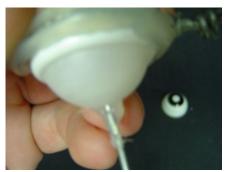

## **MAKING EYES MOVE**

Here are two of the roll-on bottles tops cut from the bottle.

On the right is a close up of a roll on ball drilled out with a piece of wire thru the center. I also wrapped wire around the rim and hot glued it in place. This was how I connected two eye together.