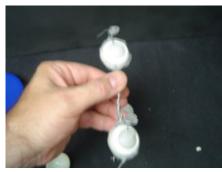

Here I'm holding the eye so you can see how it was to be mounted on the movement.