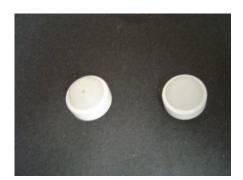

## **MAKING EYES MOVE**

Here are two of the roll-on bottles tops cut from the bottle.

On the right is a close up of a roll on ball drilled out with a piece of wire thru the center. I also wrapped wire around the rim and hot glued it in place. This was how I connected two eye together.