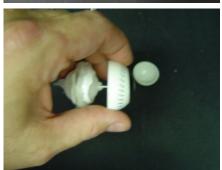

Here I'm holding the eye so you can see how it was to be mounted on the movement.