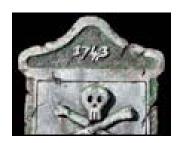

## **Skull & Crossbones Headstones**

The Skull & Crossbones headstone is a multi-layed styrofoam creation. You won't believe what the moss was made from! Read more to see how we did it.

The **Skull & Crossbones Headstone** was made from two layers of 2 inch thick styrofoam. The second layer consisted of the carved skull and crossbones. The layers were attached with regular white glue and toothpicks inserted to hold the pieces together while drying. The MOSS was made from dryer lint, green paint and elmers glue!