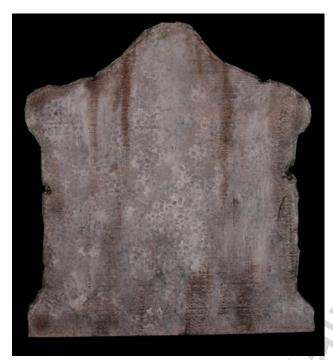

## **Skull & Crossbones Headstones**

The Skull & Crossbones headstone is a multi-layed styrofoam creation. You won't believe what the moss was made from! Read more to see how we did it.

The **Skull & Crossbones Headstone** was made from two layers of 2 inch thick styrofoam. The second layer consisted of the carved skull and crossbones. The layers were attached with regular white glue and toothpicks inserted to hold the pieces together while drying. The MOSS was made from dryer lint, green paint and elmers glue!