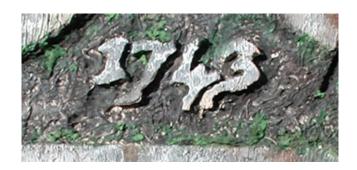

## **Skull & Crossbones Headstones**

The Skull & Crossbones headstone is a multi-layed styrofoam creation. You won't believe what the moss was made from! Read more to see how we did it.

The **Skull & Crossbones Headstone** was made from two layers of 2 inch thick styrofoam. The second layer consisted of the carved skull and crossbones. The layers were attached with regular white glue and toothpicks inserted to hold the pieces together while drying. The MOSS was made from dryer lint, green paint and elmers glue!