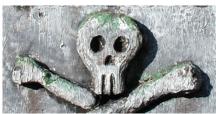

## **Skull & Crossbones Headstones**

The Skull & Crossbones headstone is a multi-layed styrofoam creation. You won't believe what the moss was made from! Read more to see how we did it.

The **Skull & Crossbones Headstone** was made from two layers of 2 inch thick styrofoam. The second layer consisted of the carved skull and crossbones. The layers were attached with regular white glue and toothpicks inserted to hold the pieces together while drying. The MOSS was made from dryer lint, green paint and elmers glue!