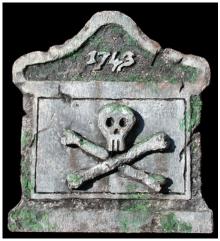

## **Skull & Crossbones Headstones**

The Skull & Crossbones headstone is a multi-layed styrofoam creation. You won't believe what the moss was made from! Read more to see how we did it.

The **Skull & Crossbones Headstone** was made from two layers of 2 inch thick styrofoam. The second layer consisted of the carved skull and crossbones. The layers were attached with regular white glue and toothpicks inserted to hold the pieces together while drying. The MOSS was made from dryer lint, green paint and elmers glue!