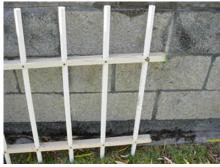

I slid the PVC through the holes and screwed each pipe in place with a single sheetrock screw.

Then the whole assembly was painted with flat black paint.

The almost completed fence.

Here's a shot of the fence in place.