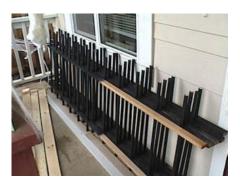

## The Graveyard Fence

I cut Sixteen 2.5 foot lengths of 1/2 inch PVC as the fence bars.

I drilled holes in two 8 foot pieces of 1x2 wood. Their are 16 holes 6 inches apart (3 inches in from each end) and 0.875 (7/8) inch in diameter.

I slid the PVC through the holes and screwed each pipe in place with a single sheetrock screw.

Then the whole assembly was painted with flat black paint.

The almost completed fence.

Here's a shot of the fence in place.