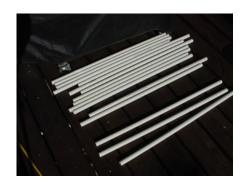

## The Graveyard Fence

I cut Sixteen 2.5 foot lengths of 1/2 inch PVC as the fence bars.

I drilled holes in two 8 foot pieces of 1x2 wood. Their are 16 holes 6 inches apart (3 inches in from each end) and 0.875 (7/8) inch in diameter.