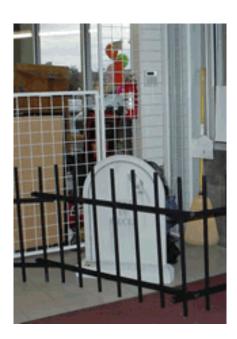

Another use for the fence. Keeping people from getting hit by a pop-up prop inside a store.