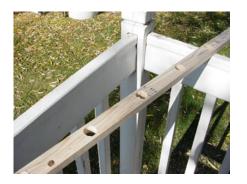

## The Graveyard Fence

I cut Sixteen 2.5 foot lengths of 1/2 inch PVC as the fence bars.

I drilled holes in two 8 foot pieces of 1x2 wood. Their are 16 holes 6 inches apart (3 inches in from each end) and 0.875 (7/8) inch in diameter.