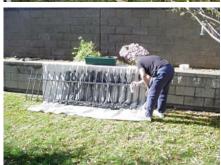

Another use for the fence. Keeping people from getting hit by a pop-up prop inside a store.