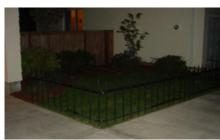

I slid the PVC through the holes and screwed each pipe in place with a single sheetrock screw.

Then the whole assembly was painted with flat black paint.

The almost completed fence.

Here's a shot of the fence in place.