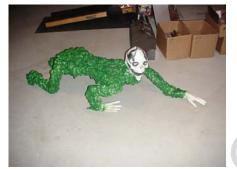

## **Nightcrawler**

Here is how he started out, a pvc pipe frame dressed in a jumpsuit and placed on the roof, creepy, but not SCARY.

So I decided to modify him...

I took the original PVC Pipe frame that was cut out in the shape of a man crawling and duct-taped newspaper to the torso, (to make it seem bulkier than a skeleton the duct-tape is the red stripes you see in the pics) and I permanently attached a styrofoam wig head to the neck. I then used "Great Stuff" expanding insulation foam around it. After the foam had dried I used a oil based spray paint (so the paint wouldn't run in the rain...)

And I also changed his mask, because the previous mask made it look like he was licking the roof... (LOL!)

Also pictured is my one and only female volunteer... Megghan.

Here he is after his paint job.

This is how he will look mounted on the cieling.