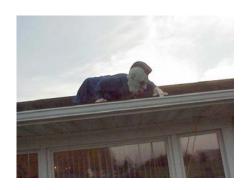

## **Nightcrawler**

Here is how he started out, a pvc pipe frame dressed in a jumpsuit and placed on the roof, creepy, but not SCARY.

So I decided to modify him...

I took the original PVC Pipe frame that was cut out in the shape of a man crawling and duct-taped newspaper to the torso, (to make it seem bulkier than a skeleton the duct-tape is the red stripes you see in the pics) and I permanently attached a styrofoam wig head to the neck. I then used "Great Stuff" expanding insulation foam around it. After the foam had dried I used a oil based spray paint (so the paint wouldn't run in the rain...)