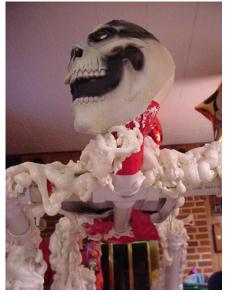

And I also changed his mask, because the previous mask made it look like he was licking the roof... (LOL!)

Also pictured is my one and only female volunteer... Megghan.

Here he is after his paint job.

This is how he will look mounted on the cieling.