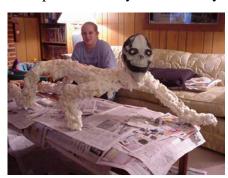

## **Nightcrawler**

Here is how he started out, a pvc pipe frame dressed in a jumpsuit and placed on the roof, creepy, but not SCARY.

So I decided to modify him...

I took the original PVC Pipe frame that was cut out in the shape of a man crawling and duct-taped newspaper to the torso, (to make it seem bulkier than a skeleton the duct-tape is the red stripes you see in the pics) and I permanently attached a styrofoam wig head to the neck. I then used "Great Stuff" expanding insulation foam around it. After the foam had dried I used a oil based spray paint (so the paint wouldn't run in the rain...)

And I also changed his mask, because the previous mask made it look like he was licking the roof... (LOL!)

Also pictured is my one and only female volunteer... Megghan.

Here he is after his paint job.

This is how he will look mounted on the cieling.