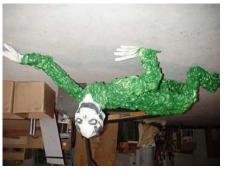

And I also changed his mask, because the previous mask made it look like he was licking the roof... (LOL!)

Also pictured is my one and only female volunteer... Megghan.

Here he is after his paint job.

This is how he will look mounted on the cieling.