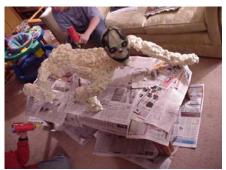

## **Nightcrawler**

Here is how he started out, a pvc pipe frame dressed in a jumpsuit and placed on the roof, creepy, but not SCARY.

So I decided to modify him...

I took the original PVC Pipe frame that was cut out in the shape of a man crawling and duct-taped newspaper to the torso, (to make it seem bulkier than a skeleton the duct-tape is the red stripes you see in the pics) and I permanently attached a styrofoam wig head to the neck. I then used "Great Stuff" expanding insulation foam around it. After the foam had dried I used a oil based spray paint (so the paint wouldn't run in the rain...)